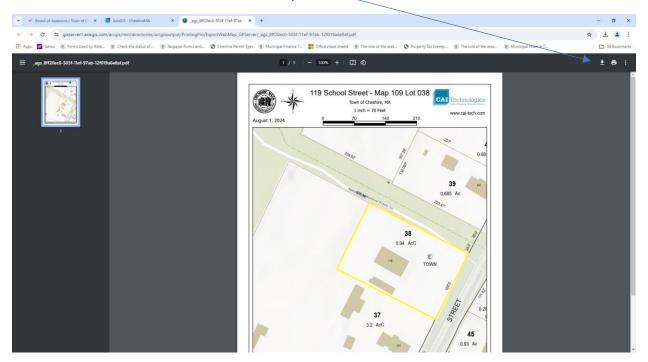

View Property Card and Tax Map information is now available on Assessors' page:

#### Click HERE



#### You will see this screen...Click here to search



# You can search by name, location or parcel ID...start typing here and results will show (see next)



# Results



# Click on your choice





Click here to choose CAI Property Card

This is what the CAI Property Card looks like, which can be downloaded or printed



### To print the map, click here to get next screen



# Click on Print



You will see this box as the program is working on the print



You can choose Style, Orientation, Size, as well as label the Map that will print – see next example

## You will see this box when ready to Print, click on Print



### This is the result, which can be downloaded or printed —



### You can also click here for instruction