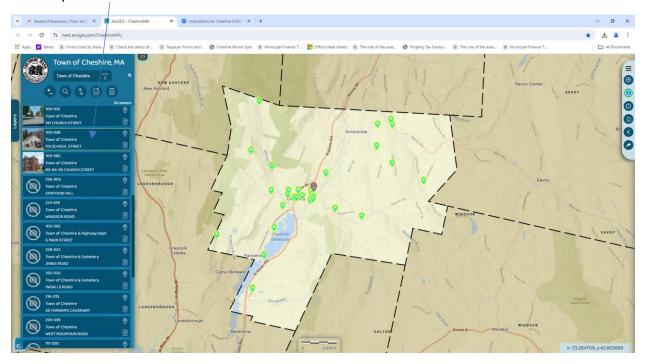

# You can search by name, location or parcel ID...start typing here and results will show (see next)

# Results