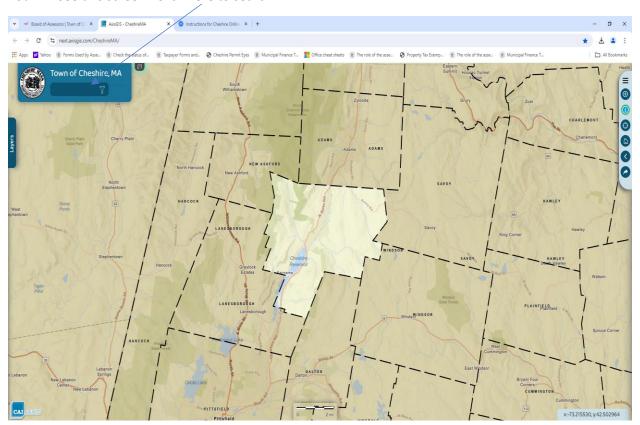

View Property Card and Tax Map information is now available on Assessors' page:

#### Click HERE



#### You will see this screen...Click here to search



# You can search by name, location or parcel ID...start typing here and results will show (see next)



# Results



# Click on your choice





Click here to choose CAI Property Card

This is what the CAI Property Card looks like, which can be downloaded or printed



### To print the map, click here to get next screen



# Click on Print



You will see this box as the program is working on the print



You can choose Style, Orientation, Size, as well as label the Map that will print – see next example

## You will see this box when ready to Print, click on Print



### This is the result, which can be downloaded or printed —



### You can also click here for instruction