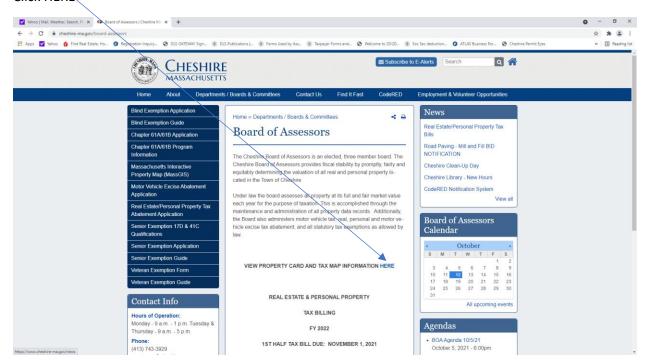

View Property Card and Tax Map information is now available on Assessors' page:

#### Click HERE