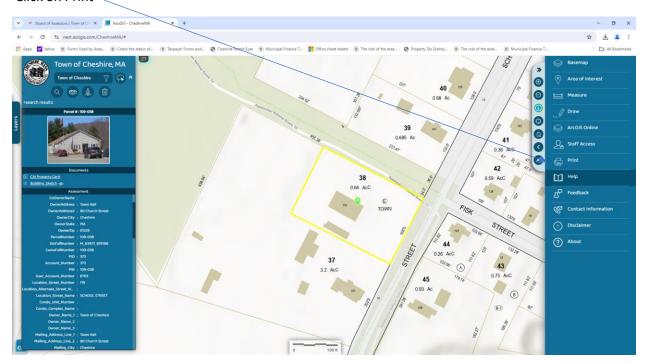

View Property Card and Tax Map information is now available on Assessors' page:

#### Click HERE



#### You will see this screen...Click here to search



# You can search by name, location or parcel ID...start typing here and results will show (see next)



# Results



# Click on your choice





Click here to choose CAI Property Card

This is what the CAI Property Card looks like, which can be downloaded or printed



### To print the map, click here to get next screen



# Click on Print



You will see this box as the program is working on the print



You can choose Style, Orientation, Size, as well as label the Map that will print – see next example

## You will see this box when ready to Print, click on Print



### This is the result, which can be downloaded or printed —



### You can also click here for instruction