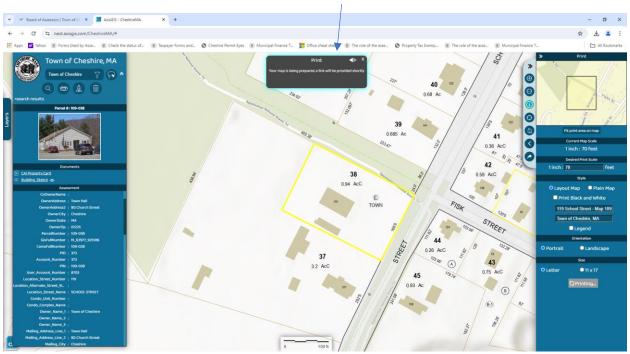

# Click on Print

You will see this box as the program is working on the print

You can choose Style, Orientation, Size, as well as label the Map that will print – see next example