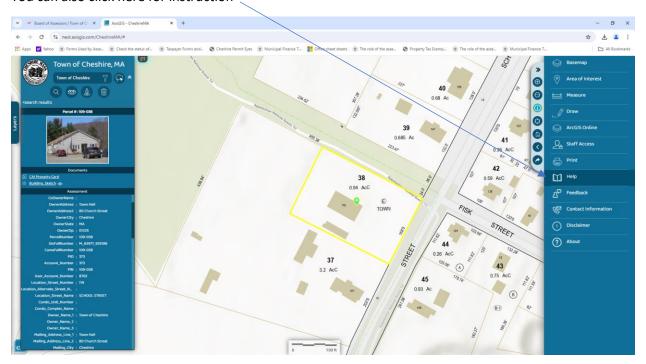

### To print the map, click here to get next screen

# Click on Print

You will see this box as the program is working on the print

You can choose Style, Orientation, Size, as well as label the Map that will print – see next example