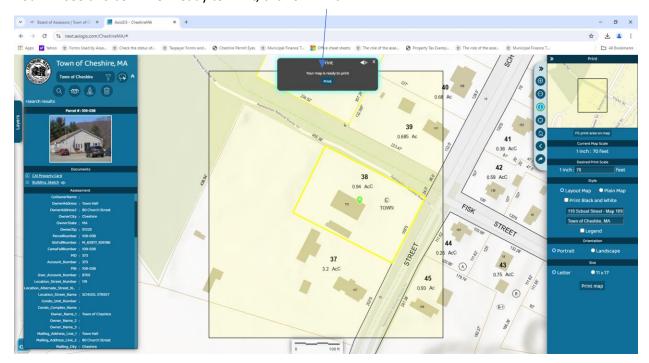

View Property Card and Tax Map information is now available on Assessors' page:

#### Click HERE



#### You will see this screen...Click here to search



# You can search by name, location or parcel ID...start typing here and results will show (see next)



# Results



# Click on your choice





Click here to choose CAI Property Card

This is what the CAI Property Card looks like, which can be downloaded or printed



### To print the map, click here to get next screen



# Click on Print



You will see this box as the program is working on the print



You can choose Style, Orientation, Size, as well as label the Map that will print – see next example

## You will see this box when ready to Print, click on Print



### This is the result, which can be downloaded or printed —



### You can also click here for instruction