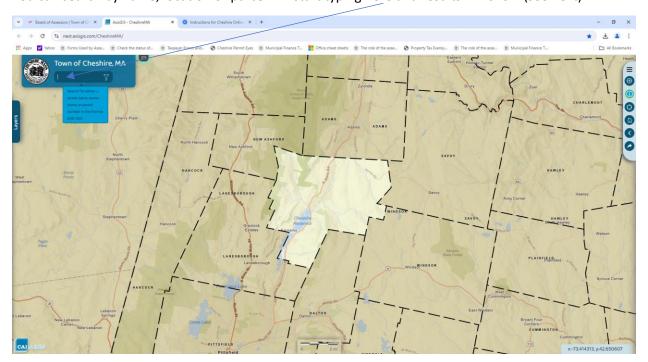

# You can search by name, location or parcel ID...start typing here and results will show (see next)